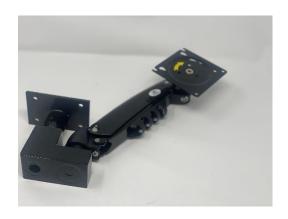

## Casino Under Table Gas Cylinder Mount

## **STD-UTMNTARM**

| Mounts from underside of table or counter    |
|----------------------------------------------|
| Intuitive, effortless monitor movement       |
| Easily tucked out of the way when not in use |
| Tilt screen up to 200 degrees                |
| Rotates 360 degrees at two joints            |
| Cable management keeps cables out of view    |
| 5-Year Warranty                              |

| Model                 | STD-UTMNTARM                     |
|-----------------------|----------------------------------|
| Vertical Range        | 10.2 in.                         |
| Horizontal Range      | 9 in.                            |
| Rotation              | 360 Degrees at two points        |
| Monitor Tilt          | 200 Degrees                      |
| Monitor Pivot         | Landscape or Portrait            |
| Monitor Compatibility | VESA, MIS-D, 100/75, C Compliant |
| Cable Management      | Built-In Cable Management System |
| Monitor Weight        | Up to 20 lbs                     |