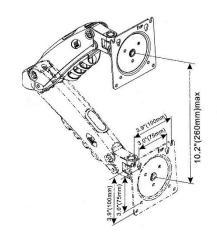

| Model                 | STD-UTMNTARM                     |
|-----------------------|----------------------------------|
| Vertical Range        | 10.2 in.                         |
| Horizontal Range      | 9 in.                            |
| Rotation              | 360 Degrees at two points        |
| Monitor Tilt          | 200 Degrees                      |
| Monitor Pivot         | Landscape or Portrait            |
| Monitor Compatibility | VESA, MIS-D, 100/75, C Compliant |
| Cable Management      | Built-In Cable Management System |
| Monitor Weight        | Up to 20 lbs                     |