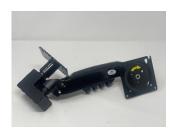

## Casino Under Table Gas Cylinder Mount

## **STD-UTMNTARM**

| Mounts from underside of table or counter    |
|----------------------------------------------|
| Intuitive, effortless monitor movement       |
| Easily tucked out of the way when not in use |
| Tilt screen up to 200 degrees                |
| Rotates 360 degrees at two joints            |
| Cable management keeps cables out of view    |
| 5-Year Warranty                              |