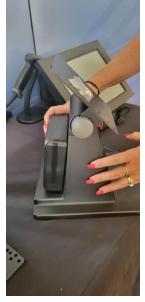

\*Battery Placed ←Inside Tek 797 Stand

Use as an Internal Battery Back up! Use as a Modular Swappable External Battery Source