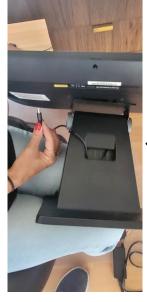

\*Battery Placed ←Inside Tek 797 Stand

Use as an Internal Battery Back up! Use as a Modular Swappable External Battery Source