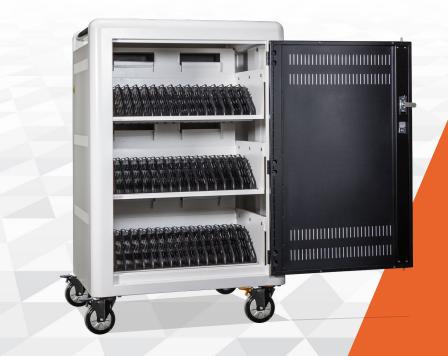

## **ØAC-45**

Designed to charge, store and transport up to 45 Chromebooks or Tablets up to 14 inches.

## **45 BAY SECURE SMART CHARGING CART**

- UL Certification 60950-1
- Intelli-Sense Smart Charging System
- Full Metal Construction
- Rounded Top Corners
- 3-point Locking Door w/ Padlock Loop
- Removable Device Dividers
- Integrated Cable Management w/ Cable Clips
- Removable AC Adapter Baskets
- 4" Swivel / Directional / Lock Casters
- Ships Fully Assembled
- Lifetime Frame Warranty