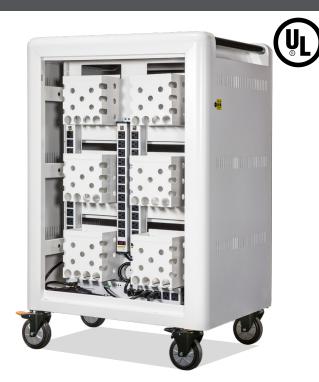

## **45 BAY SECURE SMART CHARGING CART**

- UL Certification 60950-1
- Intelli-Sense Smart Charging System
- Full Metal Construction
- Rounded Top Corners
- 3-point Locking Door w/ Padlock Loop
- Removable Device Dividers
- Integrated Cable Management w/ Cable Clips
- Removable AC Adapter Baskets
- 4" Swivel / Directional / Lock Casters
- Ships Fully Assembled
- Lifetime Frame Warranty